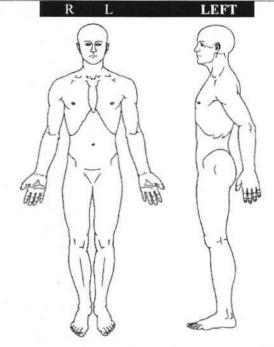

Blood test\_\_\_\_ Date of last: Physical exam\_\_\_\_\_Spinal x-ray\_\_\_\_\_ MRI \_\_\_\_\_ CT-scan Bone Density\_\_\_\_\_

Circle the location(s) of your current symptoms. Place the corresponding letter(s) to show the TYPE of pain at the Circled locations on the diagram below.

Nagging

Intermittent/ On and Off/ Constant/

Unrelenting/ Never stops/ Wakes me up.

R/L/ Neck/ Lower/ Back/ Shoulder/

Blade/ Arm/ Hand/ Hip/ Knee/ Leg/ Foot

 $\mathbf{D} = \text{Dull}$ T = Tingling

These things have

W = Weak

SP = Sharp N = Numb

N/A

B = Burning

P = Pins/Needles

RIGHT

C = Cold

ST = Stabbing S = Stiff