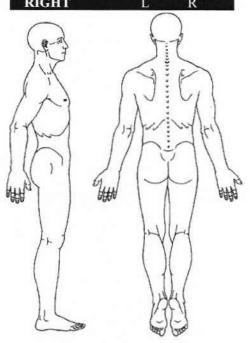

Blood test\_\_\_\_ Date of last: Physical exam\_\_\_\_\_Spinal x-ray\_\_\_\_\_ MRI \_\_\_\_\_ CT-scan Bone Density\_\_\_\_\_

Circle the location(s) of your current symptoms. Place the corresponding letter(s) to show the TYPE of pain at the Circled locations on the diagram below.

Nagging

Intermittent/ On and Off/ Constant/

Unrelenting/ Never stops/ Wakes me up.

R/L/ Neck/ Lower/ Back/ Shoulder/

Blade/ Arm/ Hand/ Hip/ Knee/ Leg/ Foot

 $\mathbf{D} = \text{Dull}$ T = Tingling

These things have

W = Weak

SP = Sharp N = Numb

N/A

B = Burning

P = Pins/Needles

RIGHT

C = Cold

ST = Stabbing S = Stiff